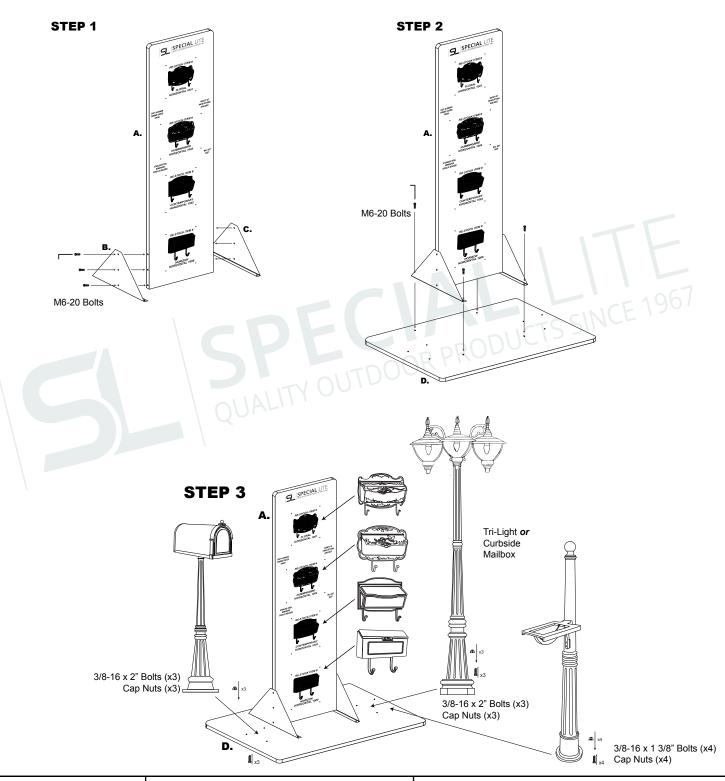

## SOS2 - SPECIAL ORDER STATION 2 and SOS5 - SPECIAL ORDER STATION 4 Display Assembly Instructions





1634 Latrobe-Derry Road Loyalhanna, PA 15661 Phone: (724) 537-4711 Fax: (724) 537-9313 www.specialliteproducts.com customer\_service@specialliteproducts.com **DRAWING NUMBER: 22114-11** 

CUSTOMER: N/A PROJECT: N/A

DRAWING DATE: 02/18/2019
DRAWING DESCRIPTION:
SPECIAL ORDER STATION 2 and 4

Special Lite Products is not responsible for checking local municipal codes. Please verify specifications with your municipality before placing an order.

This document contains confidential and proprietary information that is the property of Special Lite Products. It may not be shared, copied or used in whole or in part with third parties without the expressed written consent of Special Lite Products.

FABRICATION TO BEGIN AFTER DRAWING HAS BEEN APPROVED, SIGNED THEN FAXED OR EMAILED TO SPECIAL LI